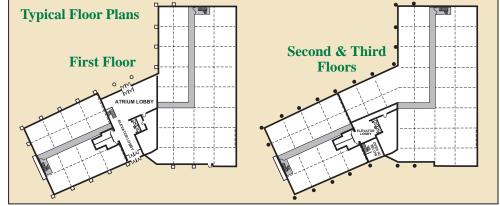

## UPLANDS OFFICE PARK

 Location:
 65 Highland Avenue at Burgess Place in the Bethlehem Business Park. Uplands Office Park is adjacent to Routes 22 and 512.

• **Building Type and Size:** Three-story, Class A Office, 95,000 square feet.

• Architectural Features: Steel frame with masonry exterior, insulated thermo-break glass.

• Floor size: Up to 30,000 rentable square feet. Suites available

from 5,000 square feet.

HVAC: Central variable air volume HVAC system with individual