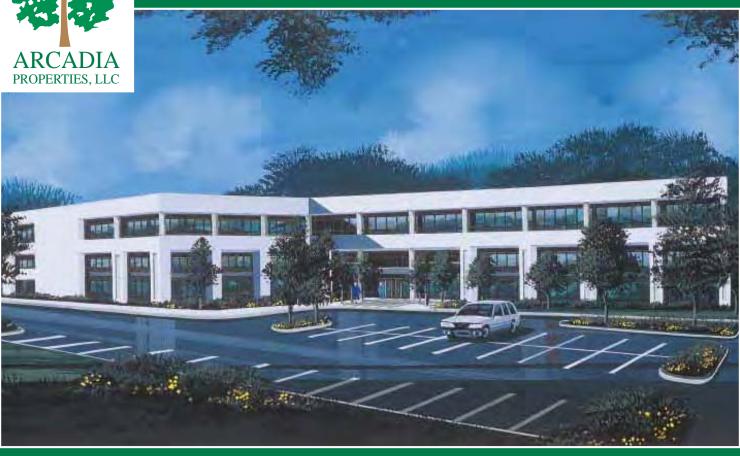

## UPLANDS OFFICE PARK

 Location:
 65 Highland Avenue at Burgess Place in the Bethlehem Business Park. Uplands Office Park is adjacent to Routes 22 and 512.

• **Building Type and Size:** Three-story, Class A Office, 95,000 square feet.

• Architectural Features: Steel frame with masonry exterior, insulated thermo-break glass.

• Floor size: Up to 30,000 rentable square feet. Suites available

from 5,000 square feet.

HVAC: Central variable air volume HVAC system with individual